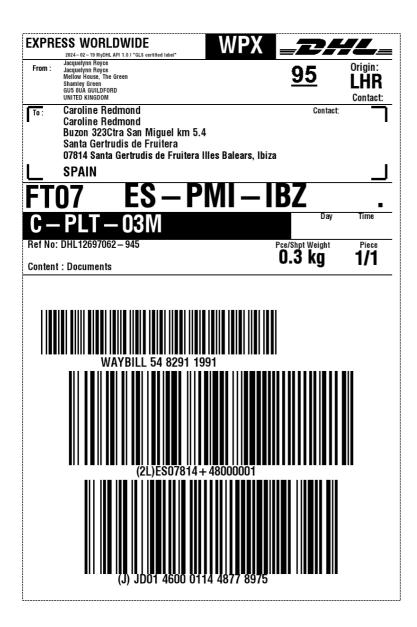

## Step 2.

Securely affix the address label to the outside of your parcel – preferably in a waterproof docket.

| Shipper's Name        |                                                                                    | Receiver's Name                |                                                                                                                                         |
|-----------------------|------------------------------------------------------------------------------------|--------------------------------|-----------------------------------------------------------------------------------------------------------------------------------------|
| Shipper's Address     | Mellow House, The Green<br>Shamley Green<br>GUILDFORD<br>GU5 0UA<br>United Kingdom | Receiver's Address             | Buzon 323Ctra San Miguel km 5.4<br>Santa Gertrudis de Fruitera<br>Illes Balears, Ibiza<br>Santa Gertrudis de Fruitera<br>07814<br>Spain |
| Contact Name          | Jacquelynn Royce                                                                   | Local Contact Name             | Caroline Redmond                                                                                                                        |
| Contact Number        | 07774 954343                                                                       | Local Contact Number           | +44 7776 304870                                                                                                                         |
| Shipper's EORI Number | Not Applicable                                                                     | Local Email Address            | caroline@thehealthreset.co.uk                                                                                                           |
| Shippers FDA Number   | Not Applicable                                                                     | Receiver's VAT/PID/EORI<br>No. |                                                                                                                                         |
| Shippers VAT Number   | GB UNREG                                                                           | Customer Reference             | DHL12697062-945                                                                                                                         |